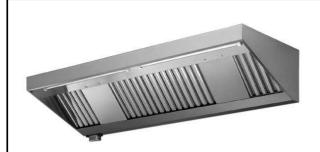

### Ventilation Equipment 304 S/S Wall Hood+Filters+Fan 2000x1100mm

| ITEM #  |  |  |
|---------|--|--|
| MODEL # |  |  |
| NAME #  |  |  |
| SIS #   |  |  |
|         |  |  |
| AIA #   |  |  |

644214 (AMPV1120DT)

304 stainless steel Wall Hood with filters and exhauster

# Ventilation Equipment 304 S/S Wall Hood+Filters+Fan 2000x1100mm