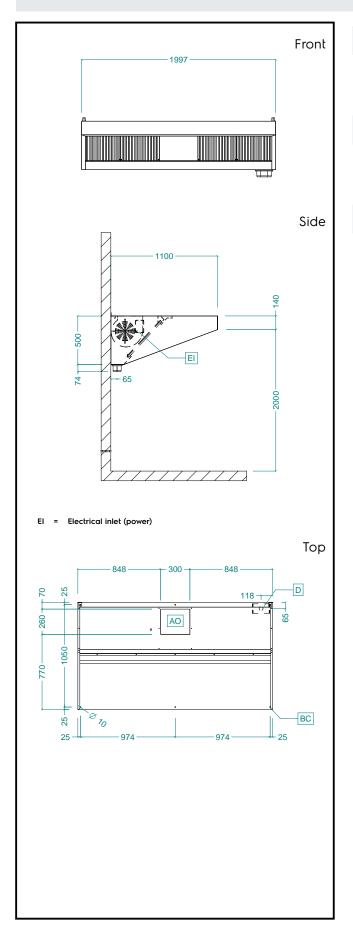

### Electric

Supply voltage:

**644214 (AMPV1120DT)** 220-240 V/1N ph/50 Hz

Total Watts: 0.42 kW
Built-in Fan Power: 420 W

**Key Information:** 

External dimensions, Width: 2000 mm
External dimensions, Depth: 1100 mm
External dimensions, Height: 500 mm
Net weight: 65 kg

Air Emission:

Air capacity: 2700 mc/h